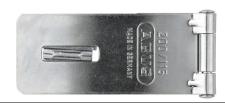

## Hasp 200/115 B/EFSPP

Item number: 35025 | EAN: 4003318350252

## Durable and solid: Our hasp 200 protects very well against theft in combination with a padlock.

## Operation and use

- Designed for doors closing flush, i.e. door leaf and door frame are level
- To be used with a padlock

- Corrosion protected
- Steel construction
- Hidden screws

Product: 200

Packaging: blister packaging

colour: zinc plated Length a [mm]: 115 Width b [mm]: 47

Eyelet bore hole c [mm]: 13,4

Weight [g]: 193

for coastal areas / seaworthy: No

micro-applications: No

Gates: Yes Vans: No Tool box: No Locker: No Luggage: No