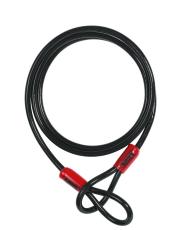

# With the Cobra steel cable from ABUS, you can quickly and reliably protect your motorbike helmet and other accessories from theft.

#### Technology and features

- High quality steel cable with two loop ends
- Synthetic coating to prevent damage to the bicycle's paintwork

### **Technical specifications**

Product: Cobra™ No. of keys supplied: without key color of facets: black design color: black diameter [mm]: 10 Length [cm]: 200 Weight [g]: 400

NEW