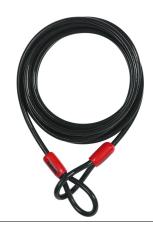

## Cobra™ 10/500 black

Item number: 20780 | EAN: 4003318207808

With the Cobra steel cable from ABUS, you can quickly and reliably protect your motorbike helmet and other accessories from theft.

### **Technology and features**

- High quality steel cable with two loop ends
- Synthetic coating to prevent damage to the bicycle's paintwork

#### **Technical specifications**

Product: Cobra™

No. of keys supplied: without key

color of facets: black design color: black diameter [mm]: 10 Length [cm]: 500 Weight [g]: 850