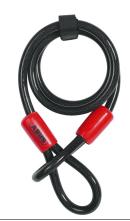

## Cobra™ 12/120 black

Item number: 25719 | EAN: 4003318257193

With the Cobra steel cable from ABUS, you can quickly and reliably protect your motorbike helmet and other accessories from theft.

#### **Technology and features**

- High quality steel cable with two loop ends
- Synthetic coating to prevent damage to the bicycle's paintwork