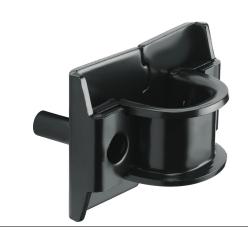

# The ABUS WA50 Wall Anchor is your trusted anchor when it comes to securing your bike to a fixed object.

#### Operation and use

- The anchor can be used to secure two-wheeled vehicles in garages, cellars and houses
- The WA 50 is designed for wall installation. In combination with an ABUS lock, it offers a high level of security

#### Technology and features

- Strong wall anchor made of hardened steel
- Incl. mounting material

#### **Technical specifications**

Product: WA50 width [mm]: 110 height [mm]: 80

Horizontal clearance [mm]: 38 Vertical clearance [mm]: 38

Weight [g]: 786 Security Level Bike: 7