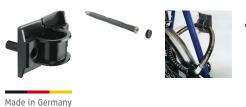

#### Operation and use

- The anchor can be used to secure two-wheeled vehicles in garages, cellars and houses
- The WA 50 is designed for wall installation. In combination with an ABUS lock, it offers a high level of security

#### Technology and features

- Strong wall anchor made of hardened steel
- Incl. mounting material