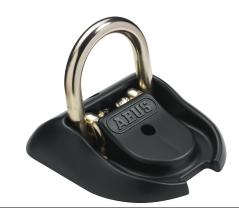

# The ABUS GRANIT™ WBA 100 Wall/Floor Anchor is the ideal solution for securing your two-wheeler in place – perfect for cellars, garages and courtyards.

#### Operation and use

- The anchor can be used to secure two-wheeled vehicles in garages, cellars and houses
- The WBA 100 can be fixed to the ground or the wall. When combined with an ABUS lock, it offers the highest level of security

### **Technology and features**

- 16 mm thick shackle made of hardened special steel for maximum resistance
- Incl. mounting accessories

Product: WBA100 GRANIT™

width [mm]: 165 height [mm]: 160

Horizontal clearance [mm]: 77 Vertical clearance [mm]: 65 Shackle diameter [mm]: 16