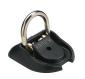

# The ABUS GRANIT™ WBA 100 Wall/Floor Anchor is the ideal solution for securing your two-wheeler in place – perfect for cellars, garages and courtyards.

#### Operation and use

- The anchor can be used to secure two-wheeled vehicles in garages, cellars and houses
- The WBA 100 can be fixed to the ground or the wall. When combined with an ABUS lock, it offers the highest level of security

### **Technology and features**

- 16 mm thick shackle made of hardened special steel for maximum resistance
- Incl. mounting accessories

Product: WBA100 GRANIT™

width [mm]: 165 height [mm]: 160

Horizontal clearance [mm]: 77 Vertical clearance [mm]: 65 Shackle diameter [mm]: 16