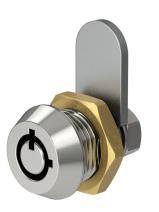

### **OVERVIEW**

#### Designed for ultra compact applications

Designed for applications requiring a miniature Cam Lock, this compact Radial Pin Tumbler offers all of the benefits of a four pin, Radial mechanism including over 200 key differs and a choice of key suiting.

#### **Product features**

- o Available in brass, and in two other body lengths: 13mm and 16mm
- o Suitable for indoor and outdoor use
- o Comes with a 19mm flat cam
- o Supplied with two keys and all fixings