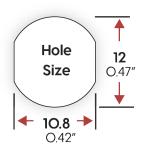

## **TECHNICAL DATA**

| Number of key differs  | 200                                |
|------------------------|------------------------------------|
| Mechanism              | Radial Pin Tumbler                 |
| Body material          | Zinc alloy                         |
| Finish                 | Bright chrome plating              |
| Patent protection      | No                                 |
| Key registration       | No                                 |
| Master keying          | No                                 |
| Key suite options      | Keyed alike and<br>keyed to differ |
| Body length            | 10.5mm                             |
| Fixing hole dimensions | 10mm x 12mm                        |
| Lock fixing            | Body nut                           |
| Key operations         | 90° turn clockwise                 |

## **TECHNICAL DRAWINGS**