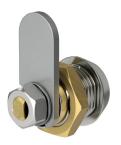

---------------------|
| Mechanism              | Radial Pin Tumbler                 |
| Body material          | Zinc alloy                         |
| Finish                 | Bright chrome plating              |
| Patent protection      | No                                 |
| Key registration       | No                                 |
| Master keying          | No                                 |
| Key suite options      | Keyed alike and<br>keyed to differ |
| Body length            | 10.5mm                             |
| Fixing hole dimensions | 10mm x 12mm                        |
| Lock fixing            | Body nut                           |
| Key operations         | 90° turn clockwise                 |





## **TECHNICAL DRAWINGS**

# **ADDITIONAL PRODUCT IMAGES**











# **KEY OPERATIONS**



Key movement: 3 Key starting position: 12 o'clock Key rotation: 90° Key ending position: 3 o'clock Key when unlocked: Free