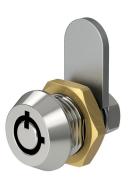

#### Designed for ultra compact applications

Designed for applications requiring a miniature Cam Lock, this compact Radial Pin Tumbler offers all of the benefits of a four pin, Radial mechanism including over 200 key differs and a choice of key suiting.

#### **Product features**

- o Available in brass, and in two other body lengths: 13mm and 16mm
- o Suitable for indoor and outdoor use
- o Comes with a 19mm flat cam
- o Supplied with two keys and all fixings

## **TECHNICAL DATA**

| Number of key differs  | 200                                |
|------------------------|------------------------------------|
| Mechanism              | Radial Pin Tumbler                 |
| Body material          | Zinc alloy                         |
| Finish                 | Bright chrome plating              |
| Patent protection      | No                                 |
| Key registration       | No                                 |
| Master keying          | No                                 |
| Key suite options      | Keyed alike and<br>keyed to differ |
| Body length            | 10.5mm                             |
| Fixing hole dimensions | 10mm x 12mm                        |
| Lock fixing            | Body nut                           |
| Key operations         | 90° turn clockwise                 |