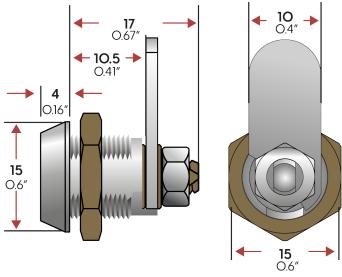

## **TECHNICAL DATA**

| Number of key differs  | 200                                |
|------------------------|------------------------------------|
| Mechanism              | Radial Pin Tumbler                 |
| Body material          | Zinc alloy                         |
| Finish                 | Bright chrome plating              |
| Patent protection      | No                                 |
| Key registration       | No                                 |
| Master keying          | No                                 |
| Key suite options      | Keyed alike and<br>keyed to differ |
| Body length            | 10.5mm                             |
| Fixing hole dimensions | 10mm x 12mm                        |
| Lock fixing            | Body nut                           |
| Key operations         | 90° turn clockwise                 |

## **TECHNICAL DRAWINGS**