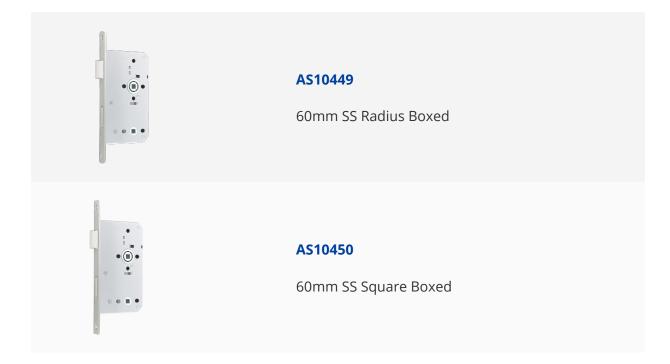

## (Asec ASEC DIN Mortice **Bathroom Lock**



## Description

The ASEC DIN Bathroom Lock is a European contract modular lock, allowing simplified door preparation and lock interchangeability. Thanks to its silver powder coating, the lock provides excellent corrosion resistance and is CE marked.











5 Year Guarantee

60mm Backset

Bathroom Mechanism

72mm Centres

78mm Centres

## **Features**

- DIN standard lock case
- Grade 304 Stainless Steel with a Satin Finish
- CE marked & conforms to EN 12209 standards
- Suitable for use on 1/2 hour & 1 hour fire doors
- Roller bearing follower for smooth action
- Suitable for unsprung bolt-through lever furniture

## **Product Table**