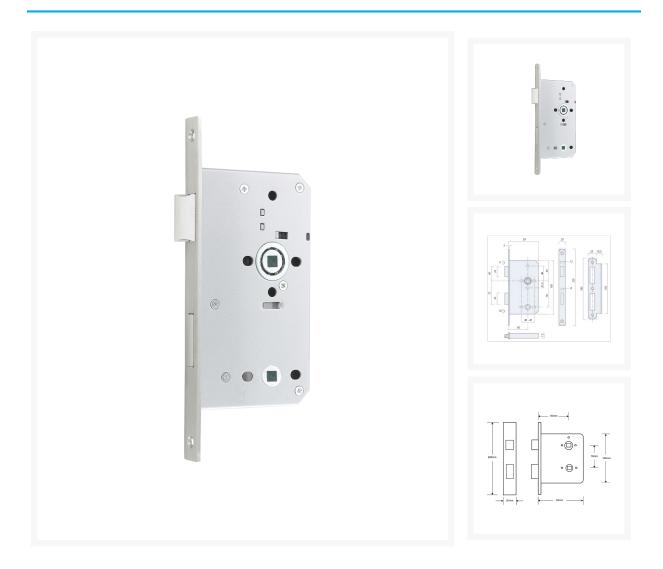

## Description

The ASEC DIN Bathroom Lock is a European contract modular lock, allowing simplified door preparation and lock interchangeability. Thanks to its silver powder coating, the lock provides excellent corrosion resistance and is CE marked.

5 Year Guarantee

60mm Backset

Bathroom Mechanism

72mm Centres

78mm Centres

## **Features**

- DIN standard lock case
- Grade 304 Stainless Steel with a Satin Finish
- CE marked & conforms to EN 12209 standards
- Suitable for use on 1/2 hour & 1 hour fire doors
- Roller bearing follower for smooth action
- Suitable for unsprung bolt-through lever furniture