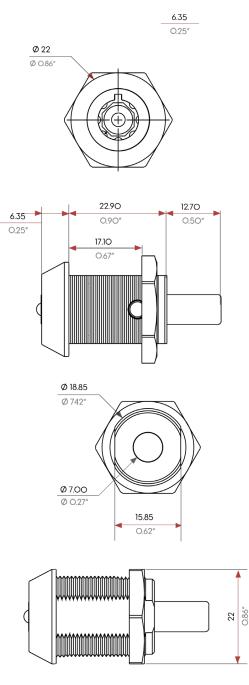

## **TECHNICAL DRAWINGS**

**CAMLOCK** SYSTEMS

# **TECHNICAL DATA**

| Number of key differs | 500,000                            |
|-----------------------|------------------------------------|
| Mechanism             | Seven pin,<br>Radial Pin Tumbler   |
| Body material         | Brass                              |
| Finish                | Polished chrome                    |
| Patent protection     | No                                 |
| Key registration      | No                                 |
| Master keying         | No                                 |
| Key suite options     | Keyed alike and<br>keyed to differ |
| Body length           | 23mm                               |