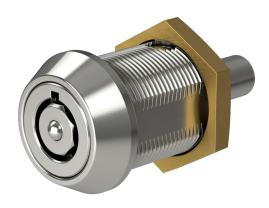

#### Popular threaded Octagon Push Lock

The **Series 25** is a compact, seven pin Push Lock including our seven pin, Octagon mechanism. It has a threaded body designed to fit standard 'double D' fixing holes and requires a body nut for panel fixing.

#### **Product features**

- o Anti-drill centre provides added protection
- o Seven pin, radial pin tumbler mechanism
- o Simple push-to-lock, key-to-open operation
- o Medium manipulation resistance