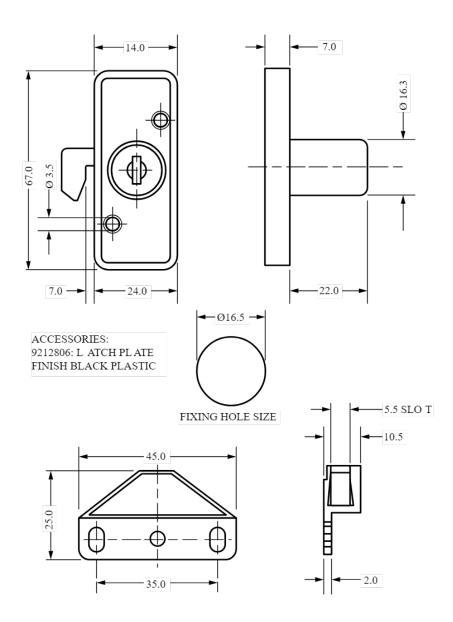

22mm Tambour Lock 5897

## **Product Description**

A 22mm Tambour Lock 5897 available in a number of finishes.

• Standard movements: 8

• Lock Combinations: 200 (1,000 on request)

• **Standard finish**: Bright chrome, zinc plate & passivate, black

• Fixing hole shape: Round

• M Keyed system supplied to order only

• Rosette 7008003: Available on request

• Use 'T' cams as specified: See Cams page

| Options      |            |              |             |            |                |          |             |            |
|--------------|------------|--------------|-------------|------------|----------------|----------|-------------|------------|
| Product Code | Key Series | Combinations | Head Shape  | Head Depth | Housing Fixing | Movement | Body Length | Head Width |
| 5897         | 18 M       | 200          | Cylindrical | 22         | Screw Fix      | 8        | 7           | 16.3       |

## Technical Drawing