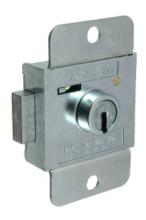

## 7 Lever Dead Bolt Rim Lock 2201

## Product Description

A range of 7 lever rim locks with a dead bolt closing action available in a zinc plate finish. The fixing holes shown on the technical drawing below are standard, but can be varied to suit individual requirements. These locks are normally supplied with the key free in the locked and unlocked positions, however they can also be supplied with the key trapped in the unlocked position. Ideal for use on many applications these locks are commonly found on enclosures, post and parcel boxes.