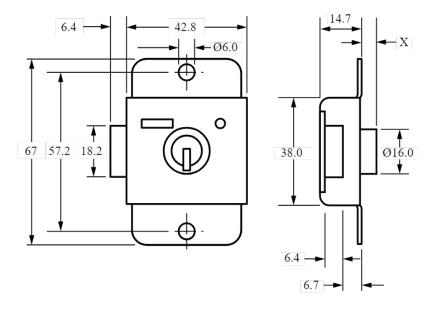

## **Technical Drawing**

- Lock Combinations: 900Standard finish: Zinc plate
- M Keyed system supplied as standard
- Locks operated by flat-type key

| Options         |               |              |               |               |                   |                        |               |                |                |               |
|-----------------|---------------|--------------|---------------|---------------|-------------------|------------------------|---------------|----------------|----------------|---------------|
| Product<br>Code | Key<br>Series | Combinations | Head<br>Shape | Head<br>Depth | Housing<br>Fixing | Max Panel<br>Thickness | Finish        | X<br>Dimension | Body<br>Length | Head<br>Width |
| 2201-5100       | ZA M          | 900          | Cylindrical   | 6.7           | Screw Fix         | 6.7                    | Zinc<br>Plate | 6.7            | 6.7            | 16            |
| 2204-5100       | ZE M          | 900          | Cylindrical   | 6.7           | Screw Fix         | 6.7                    | Zinc<br>Plate | 6.7            | 6.7            | 16            |
| 2207-5100       | ZG M          | 900          | Cylindrical   | 17            | Screw Fix         | 6.7                    | Zinc<br>Plate | 17             | 6.7            | 16            |
| 2210-5100       | ZL M          | 900          | Cylindrical   | 23.3          | Screw Fix         | 6.7                    | Zinc<br>Plate | 23.3           | 6.7            | 16            |
| 2211-5100       | ZL M          | 900          | Cylindrical   | 29.6          | Screw Fix         | 6.7                    | Zinc<br>Plate | 29.6           | 6.7            | 16            |