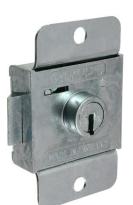

## 7 Lever Spring Bolt Rim Lock 2303

## Product Description

A 7 lever rim lock 2303 with a spring or slam closing action available in a zinc plate finish. This lock is ideal for use on many applications including postal, parcel and drop boxes.

- Lock Combinations: 900
- Standard finish: Zinc plate
- M Keyed system supplied as standard
- Locks operated by flat-type key