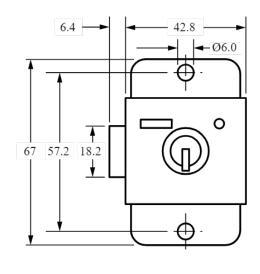

ction available in a zinc plate finish. This lock is ideal for use on many applications including postal, parcel and drop boxes.

- Lock Combinations: 900
- Standard finish: Zinc plate
- M Keyed system supplied as standard
- Locks operated by flat-type key

## Options

| Product<br>Code | Key<br>Series | Combinations | Head<br>Shape | Head<br>Depth | Housing<br>Fixing | Finish        | X<br>Dimension | Body<br>Length | Head<br>Width |
|-----------------|---------------|--------------|---------------|---------------|-------------------|---------------|----------------|----------------|---------------|
| 2303-5100       | ZA M          | 900          | Cylindrical   | 6.7           | Screw Fix         | Zinc<br>Plate | 6.7            | 6.7            | 16            |

## Technical Drawing