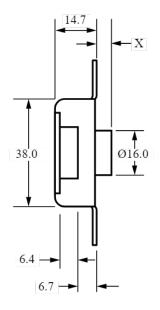

ion available in a zinc plate finish. This lock is ideal for use on many applications including postal, parcel and drop boxes.

- Lock Combinations: 900
- Standard finish: Zinc plate
- M Keyed system supplied as standard
- Locks operated by flat-type key

## Options

| Product<br>Code | Key<br>Series | Combinations | Head<br>Shape | Head<br>Depth | Housing<br>Fixing | Finish        | X<br>Dimension | Body<br>Length | Head<br>Width |
|-----------------|---------------|--------------|---------------|---------------|-------------------|---------------|----------------|----------------|---------------|
| 2303-5100       | ZA M          | 900          | Cylindrical   | 6.7           | Screw Fix         | Zinc<br>Plate | 6.7            | 6.7            | 16            |

## Technical Drawing