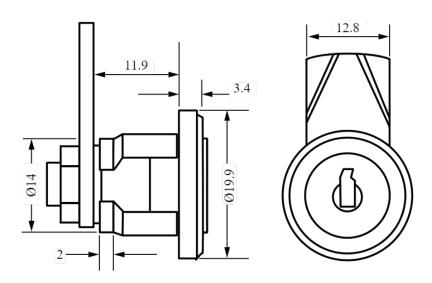

• Comprehensive range of Cams available: See Cams

| Options         |               |              |               |               |                   |                        |                  |          |                |               |
|-----------------|---------------|--------------|---------------|---------------|-------------------|------------------------|------------------|----------|----------------|---------------|
| Product<br>Code | Key<br>Series | Combinations | Head<br>Shape | Head<br>Depth | Housing<br>Fixing | Max Panel<br>Thickness | Finish           | Movement | Body<br>Length | Head<br>Width |
| C159            | 1D            | 200          | Cylindrical   | 3.4           | Nut Fixing        | 5                      | Nickel<br>Plated | 2        | 11.9           | 19.9          |

## **Technical Drawing**

FIXING HOLE SIZE