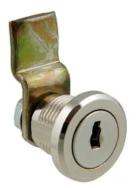

## **Product Description**

A 11.9mm Camlock C159 Nickel Plated with a Double D hole fixing shape. An ideal camlock for various applications including Medical Furniture and Automotive.

Standard movements: 2
Lock Combinations: 200
Standard finish: Nickel plated
Fixing hole shape: Double D