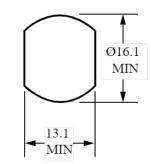

## **Product Description**

A 11.9mm Camlock C159 Nickel Plated with a Double D hole fixing shape. An ideal camlock for various applications including Medical Furniture and Automotive.

Standard movements: 2
Lock Combinations: 200
Standard finish: Nickel plated
Fixing hole shape: Double D

## **Technical Drawing**

FIXING HOLE SIZE