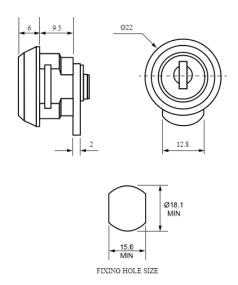

| FH            | 200          | Conical       | 6             | 1.2 - 4                | Eclip         | Capped   | Bright<br>Chrome | 3        | 9.5            | 22            |
| F525            | FH            | 200          | Conical       | 6             | 1.2 - 4                | Eclip         | Uncapped | Bright<br>Chrome | 3        | 9.5            | 22            |
| F526            | 1F M          | 200          | Conical       | 6             | 1.2 - 4                | Eclip         | Capped   | Bright<br>Chrome | 3        | 9.5            | 22            |
| F527            | 1F M          | 200          | Conical       | 6             | 1.2 - 4                | Eclip         | Uncapped | Bright<br>Chrome | 3        | 9.5            | 22            |

## Technical Drawing