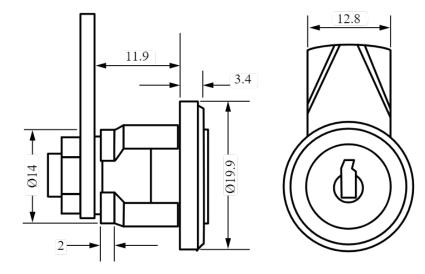

| Options         |               |              |               |               |                   |                        |                  |          |                |               |
|-----------------|---------------|--------------|---------------|---------------|-------------------|------------------------|------------------|----------|----------------|---------------|
| Product<br>Code | Key<br>Series | Combinations | Head<br>Shape | Head<br>Depth | Housing<br>Fixing | Max Panel<br>Thickness | Finish           | Movement | Body<br>Length | Head<br>Width |
| C159            | 1D            | 200          | Cylindrical   | 3.4           | Nut Fixing        | 5                      | Nickel<br>Plated | 2        | 11.9           | 19.9          |

Technical Drawing

FIXING HOLE SIZE