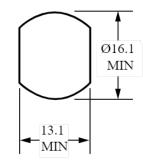

e Cams</u>

| Options         |               |              |               |               |                   |                        |                  |          |                |               |
|-----------------|---------------|--------------|---------------|---------------|-------------------|------------------------|------------------|----------|----------------|---------------|
| Product<br>Code | Key<br>Series | Combinations | Head<br>Shape | Head<br>Depth | Housing<br>Fixing | Max Panel<br>Thickness | Finish           | Movement | Body<br>Length | Head<br>Width |
| C159            | 1D            | 200          | Cylindrical   | 3.4           | Nut Fixing        | 5                      | Nickel<br>Plated | 2        | 11.9           | 19.9          |

Technical Drawing







FIXING HOLE SIZE