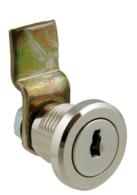

## Product Description

A 11.9mm Camlock C159 Nickel Plated with a Double D hole fixing shape. An ideal camlock for various applications including Medical Furniture and Automotive.

- Standard movements: 2
- Lock Combinations: 200
- Standard finish: Nickel plated
- Fixing hole shape: Double D
- Comprehensive range of Cams available: <u>See Cams</u>