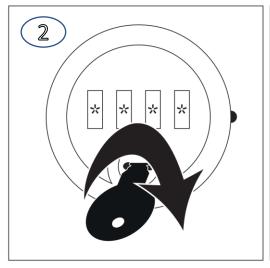

#### Recovering Lost / Forgotten Code

## Using the Reset / Master Key

Turn each digit until it stops.

Once all 4 dials are turned into position, your forgotten code is revealed