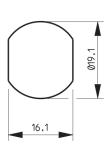

### N4DCL

# 4 DIAL MECHANICAL COMBINATION LOCK







#### N4DCL

#### **Mechanical Combination Lock**



#### **FEATURES**

- Full Metal Lock Body
- Master Key Over-Ride
- o Retrieve forgotten code

#### **TECHNICAL DRAWING**









#### N4DCL

#### **Mechanical Combination Lock**

#### **User Instructions**

#### Setting a New Code

The default factory code is 0000. To change this, first ensure the dials are correct. Press and hold the code settings button













#### **MK718**

#### **Mechanical Combination Lock**

#### Recovering Lost / Forgotten Code

## Using the Reset / Master Key









Turn each digit until it stops.

Once all 4 dials are turned into position, your forgotten code is revealed



# Gokeyless













#### Qi LOCKS LIMITED

Unit 14
Stephenson Court
Priory Business Park
Bedford
MK44 3WJ

- 0330 311 1003
- sales@qilocks.com
- www.qilocks.com