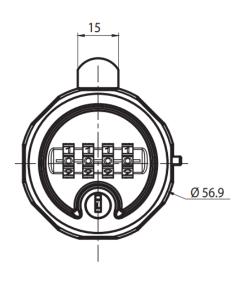

### N4DCL

# 4 DIAL MECHANICAL COMBINATION LOCK







#### N4DCL

#### **Mechanical Combination Lock**



#### **FEATURES**

- Full Metal Lock Body
- Master Key Over-Ride
- o Retrieve forgotten code

#### **TECHNICAL DRAWING**









#### N4DCL

#### **Mechanical Combination Lock**

#### **User Instructions**

#### Setting a New Code

The default factory code is 0000. To change this, first ensure the dials are correct. Press and hold the code settings button













#### **MK718**

#### **Mechanical Combination Lock**

#### Recovering Lost / Forgotten Code

## Using the Reset / Master Key









Turn each digit until it stops.

Once all 4 dials are turned into position, your forgotten code is revealed



# Gokeyless













#### Qi LOCKS LIMITED

Unit 14
Stephenson Court
Priory Business Park
Bedford
MK44 3WJ

- 0330 311 1003
- sales@qilocks.com
- www.qilocks.com