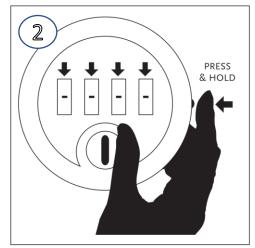

#### Setting a New Code

The default factory code is 0000. To change this, first ensure the dials are correct. Press and hold the code settings button