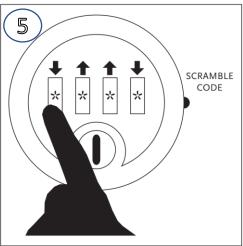

#### Setting a New Code

The default factory code is 0000. To change this, first ensure the dials are correct. Press and hold the code settings button