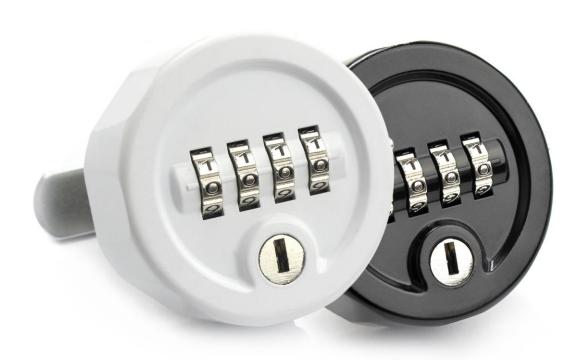

### N4DCL

# 4 DIAL MECHANICAL COMBINATION LOCK

#### N4DCL

#### **Mechanical Combination Lock**

#### **FEATURES**

- Full Metal Lock Body
- Master Key Over-Ride
- o Retrieve forgotten code