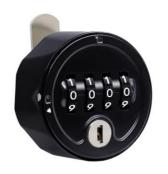

#### N4DCL

#### **Mechanical Combination Lock**

#### **User Instructions**

#### Setting a New Code

The default factory code is 0000. To change this, first ensure the dials are correct. Press and hold the code settings button

#### Recovering Lost / Forgotten Code

## Using the Reset / Master Key

Turn each digit until it stops.

Once all 4 dials are turned into position, your forgotten code is revealed