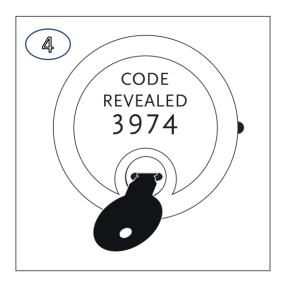

#### Recovering Lost / Forgotten Code

## Using the Reset / Master Key

Turn each digit until it stops.

Once all 4 dials are turned into position, your forgotten code is revealed