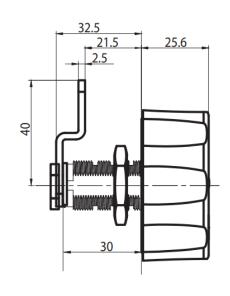

### N4DCL

# 4 DIAL MECHANICAL COMBINATION LOCK







#### N4DCL

#### **Mechanical Combination Lock**



#### **FEATURES**

- Full Metal Lock Body
- Master Key Over-Ride
- o Retrieve forgotten code

#### **TECHNICAL DRAWING**









#### N4DCL

#### **Mechanical Combination Lock**

#### **User Instructions**

#### Setting a New Code

The default factory code is 0000. To change this, first ensure the dials are correct. Press and hold the code settings button













#### **MK718**

#### **Mechanical Combination Lock**

#### Recovering Lost / Forgotten Code

## Using the Reset / Master Key









Turn each digit until it stops.

Once all 4 dials are turned into position, your forgotten code is revealed



# Gokeyless













#### Qi LOCKS LIMITED

Unit 14
Stephenson Court
Priory Business Park
Bedford
MK44 3WJ

- 0330 311 1003
- sales@qilocks.com
- www.qilocks.com