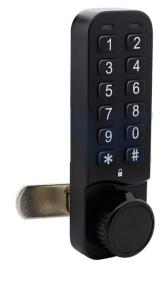

### N4DCL

# 4 DIAL MECHANICAL COMBINATION LOCK

#### N4DCL

#### **Mechanical Combination Lock**

#### **FEATURES**

- Full Metal Lock Body
- Master Key Over-Ride
- o Retrieve forgotten code