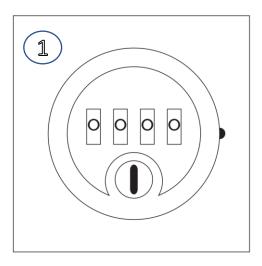

#### Setting a New Code

The default factory code is 0000. To change this, first ensure the dials are correct. Press and hold the code settings button