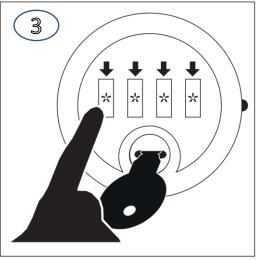

#### Recovering Lost / Forgotten Code

## Using the Reset / Master Key

Turn each digit until it stops.

Once all 4 dials are turned into position, your forgotten code is revealed