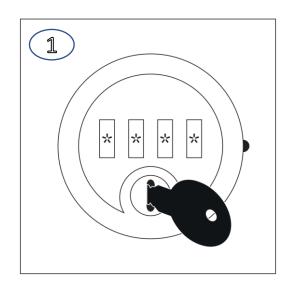

#### Recovering Lost / Forgotten Code

## Using the Reset / Master Key

Turn each digit until it stops.

Once all 4 dials are turned into position, your forgotten code is revealed