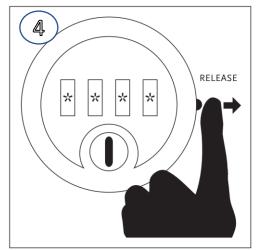

#### Recovering Lost / Forgotten Code

## Using the Reset / Master Key

Turn each digit until it stops.

Once all 4 dials are turned into position, your forgotten code is revealed