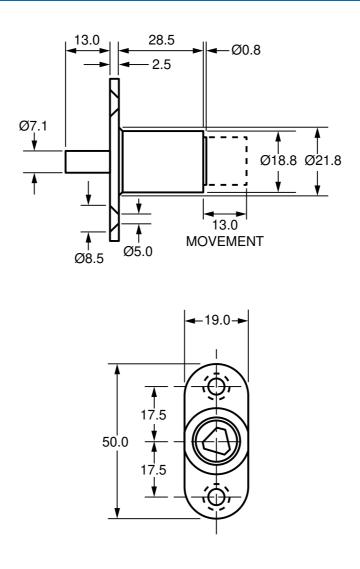

28.5mm Tool Operated Sliding Door Lock 4284

## Product Description

A 28.5mm Tool Operated Sliding Door Lock 4284 available in Bright Chrome. This is a plunger lock that is operable by use of a special tool. Designed for use on sliding doors this lock is ideal for applications such as **Metal** and **Wooden Office Furniture** 

- Standard finish: Bright chrome
- Fixing hole shape: Round with screw fixing (see technical drawing)
- Tool shape: 8mm triangle (7mm triangle on request)
- Rosette supplied on request: See Accessories

| Options      |              |             |            |            |            |               |
|--------------|--------------|-------------|------------|------------|------------|---------------|
| Product Code | Key Series   | Body Length | Head Width | Head Depth | Key Number | Finish        |
| 4284         | 8mm Triangle | 28.5        | 18.8       | 28.5       | 8005401    | Bright Chrome |